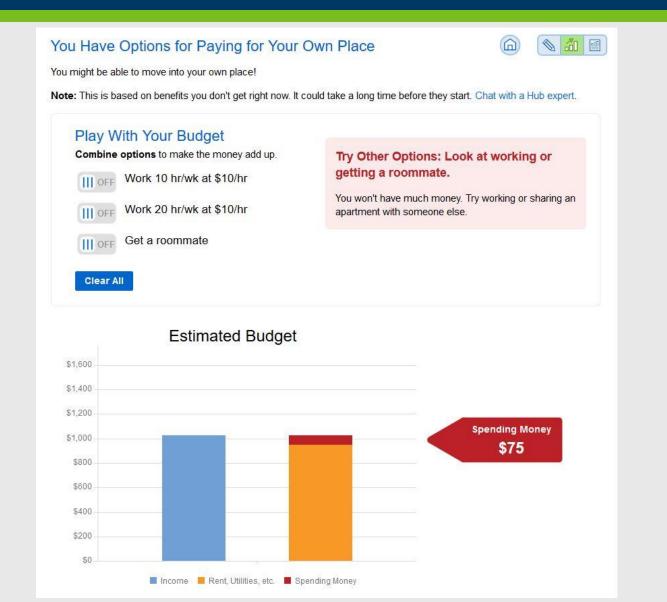

## SSI with MA with Roommate

You Have Options for Paying for Your Own Place

🔕 📶 🗐

You might be able to move into your own place!

Note: This is based on benefits you don't get right now. It could take a long time before they start. Chat with a Hub expert.

| Combine options to make the money add up. | This is a Good Plan!                                                                                   |
|-------------------------------------------|--------------------------------------------------------------------------------------------------------|
| Work 10 hr/wk at \$10/hr                  | With these options, you'll have enough money to ea<br>well, go out sometimes, have your own phone, and |
| Work 20 hr/wk at \$10/hr                  | have cable TV. You'd have even more to spend if yo<br>worked.                                          |
| ON III Get a roommate                     |                                                                                                        |
| Clear All                                 |                                                                                                        |
|                                           |                                                                                                        |

#### You chose to:

Т

Not work

· Share a two-bedroom apartment with a roommate or care provider

Note: The numbers below may include benefits you don't get today, but might get if you live in your own place.

| Total Income                         | \$1025  |
|--------------------------------------|---------|
| + MSA Housing Assistance             | + \$194 |
| + MSA (Minnesota Supplemental Aid)   | + \$81  |
| + SSI (Supplemental Security Income) | + \$750 |

#### Your estimated fixed expenses:

| Rent (sharing a two-bedroom place)      | \$560  |
|-----------------------------------------|--------|
| + Utilities (electricity, heating, gas) | + \$50 |
| Total Expenses                          | \$610  |

#### What would be left for food, transportation, phone, cable TV, and everything else: Estimated monthly income \$1,025 - Estimated fixed expenses - \$610 \$415

Spending money

Change My Answers