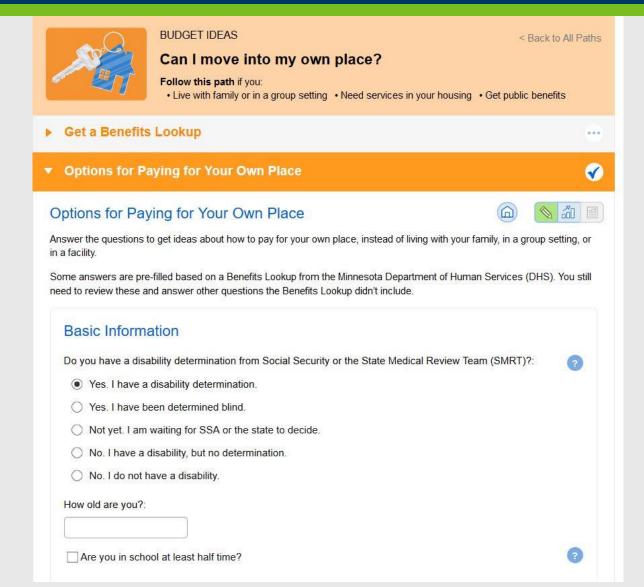

#### You Have Options for Paying for Your Own Place

You might be able to move into your own place!

Note: This is based on benefits you don't get right now. It could take a long time before they start. Chat with a Hub expert.