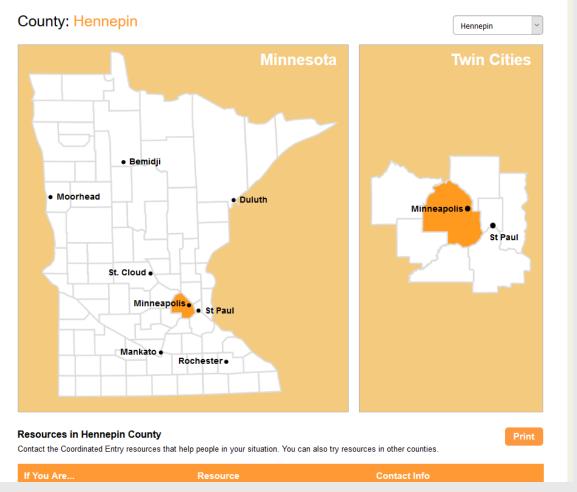

## Homeless Services Map

#### **Homeless Services in Minnesota**

updated October 14, 2017

If you are currently homeless, at risk of becoming homeless, or don't have a place you can stay for very long, get help from Minnesota's Coordinated Entry System. Select your county to find local Coordinated Entry resources.