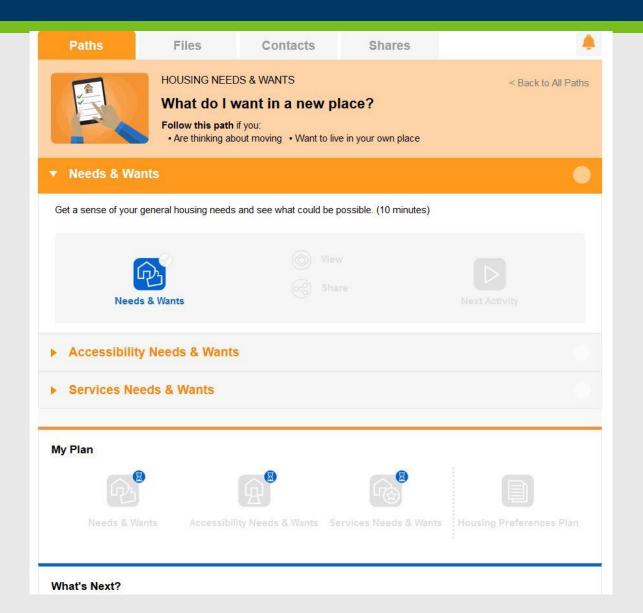

## Paths

## Path Example

## Path Example 2

| HOUSING NEEDS & WANTS<br>What do I want in a ne<br>Follow this path if you:<br>• Are thinking about moving • War                                                                                                                                 |              | wn place                   |                   | < Back to     | o All Paths |  |
|--------------------------------------------------------------------------------------------------------------------------------------------------------------------------------------------------------------------------------------------------|--------------|----------------------------|-------------------|---------------|-------------|--|
| <ul> <li>Needs &amp; Wants</li> </ul>                                                                                                                                                                                                            |              |                            |                   |               |             |  |
| Housing Needs & Wants<br>As you look for housing, think about:<br>• What you <i>must have</i> in the place you live, and<br>• What you <i>would like</i> , but don't need.<br>Tip: The more flexible you can be, the easier it will be to find a | place.       |                            |                   |               |             |  |
|                                                                                                                                                                                                                                                  |              |                            |                   |               |             |  |
| Location                                                                                                                                                                                                                                         | Must<br>have | Would<br>like              | Doesn't<br>matter | Don't<br>want |             |  |
|                                                                                                                                                                                                                                                  | Must         |                            |                   |               |             |  |
| Location                                                                                                                                                                                                                                         | Must<br>have | like                       | matter            | want          |             |  |
| Location The same area where I live now                                                                                                                                                                                                          | Must<br>have | like                       | matter            | want          |             |  |
| Location The same area where I live now                                                                                                                                                                                                          | Must<br>have | like                       | matter            | want          |             |  |
| Location The same area where I live now A new area                                                                                                                                                                                               | Must<br>have | like                       | matter            | want          |             |  |
| Location The same area where I live now A new area Types of Housing                                                                                                                                                                              | Must<br>have | like<br>O<br>Would<br>like | matter            | want          |             |  |