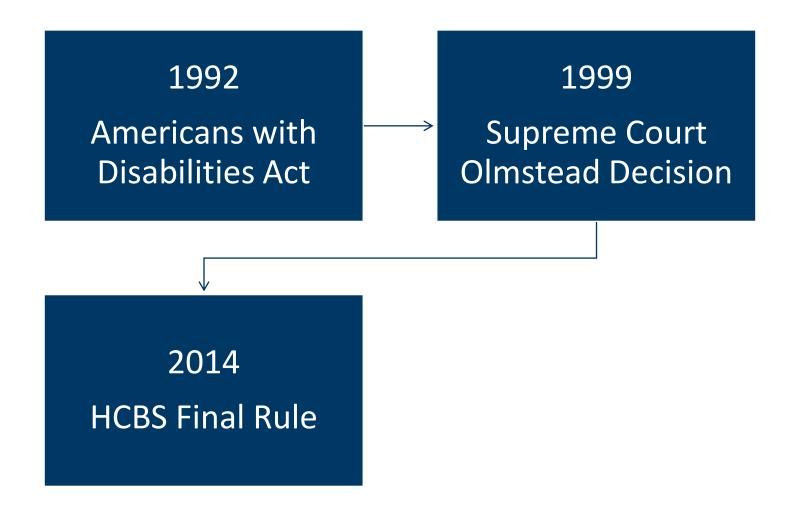

## Minnesota's Olmstead Plan

"People with disabilities will choose where they live, with whom, and in what type of housing. They can choose to have a lease or own their own home and live in the most integrated setting appropriate to their needs. Supports and services will allow sufficient flexibility to support individuals' choices on where they live and how they engage in their communities."

## Informed choice must anchor the selection of any housing option

Informed choice: full information is provided to allow educated and individualized decisions about housing options that are the most likely to foster a successful life in the community

## HB101 History

- Evolution of the Housing Resources Toolbox (2001)
- Money Follows the Person Demonstration to help people in need of:
  - Affordable housing <u>AND</u>
  - Services or supports to help them in their housing