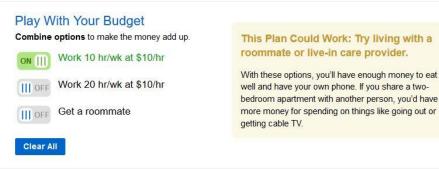

| Combine options to make the money add up. | This is a Good Plan!                                                                                   |
|-------------------------------------------|--------------------------------------------------------------------------------------------------------|
| Work 10 hr/wk at \$10/hr                  | With these options, you'll have enough money to ea<br>well, go out sometimes, have your own phone, and |
| Work 20 hr/wk at \$10/hr                  | have cable TV. You'd have even more to spend if yo<br>worked.                                          |
| ON III Get a roommate                     |                                                                                                        |
| Clear All                                 |                                                                                                        |
|                                           |                                                                                                        |