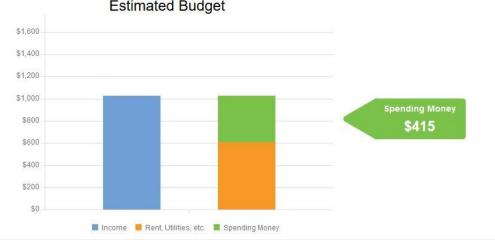

#### You Have Options for Paying for Your Own Place

You might be able to move into your own place!

Note: This is based on benefits you don't get right now. It could take a long time before they start. Chat with a Hub expert.

## SSI with MA with Work

- Work 10 hours per week at \$10 per hour
- · Have your own one-bedroom apartment

Note: The numbers below may include benefits you don't get today, but might get if you live in your own place.

# Your estimated monthly income:Work\$435+ SSI (Supplemental Security Income)+ \$575+ MSA (Minnesota Supplemental Aid)+ \$81+ MSA Housing Assistance+ \$194Total Income\$1285

# Your estimated fixed expenses: Rent (living alone in one-bedroom place) + Utilities (electricity, heating, gas) + Social Security and Medicare taxes + Social Security and Medicare taxes + Social Security and Medicare taxes \* Social Security and Medicare taxes \* Social Security and Medicare taxes \* Social Security and Medicare taxes

| What would be left for food, transportation, phone, cable TV, and example the transport of | verything else: |
|-------------------------------------------------------------------------------------------------------------------------------------------------------------------------------------------------------------------------------------------------------------------------------------------------------------------------------------------------------------------------------------------------------------------------------------------------------------------------------------------------------------------------------------------------------------------------------------------------------------------------------------------------------------------------------------------------------------------------------------------------------------------------------------------------------------------------------------------------------------------------------------------------------------------------------------------------------------------------------------------------------------------------------------------------------------------------------------------------------------------------------------------------------------------------------------------------------------------------------------------------------------------------------------------------------------------------------------------------------------------------------------------------------------------------------------------------------------------------------------------------------------------------------------------------------------------------------------------------------------------------------------------------------------------------------------------------------------------------------------------------------------------------------------------------------------------------------------------------------------------------------------------------------------------------------------------------------------------------------------------------------------------------------------------------------------------------------------------------------------------------------|-----------------|
| Estimated monthly income                                                                                                                                                                                                                                                                                                                                                                                                                                                                                                                                                                                                                                                                                                                                                                                                                                                                                                                                                                                                                                                                                                                                                                                                                                                                                                                                                                                                                                                                                                                                                                                                                                                                                                                                                                                                                                                                                                                                                                                                                                                                                                      | \$1,285         |
| - Estimated fixed expenses                                                                                                                                                                                                                                                                                                                                                                                                                                                                                                                                                                                                                                                                                                                                                                                                                                                                                                                                                                                                                                                                                                                                                                                                                                                                                                                                                                                                                                                                                                                                                                                                                                                                                                                                                                                                                                                                                                                                                                                                                                                                                                    | - \$983         |
| Spending money                                                                                                                                                                                                                                                                                                                                                                                                                                                                                                                                                                                                                                                                                                                                                                                                                                                                                                                                                                                                                                                                                                                                                                                                                                                                                                                                                                                                                                                                                                                                                                                                                                                                                                                                                                                                                                                                                                                                                                                                                                                                                                                | \$302           |